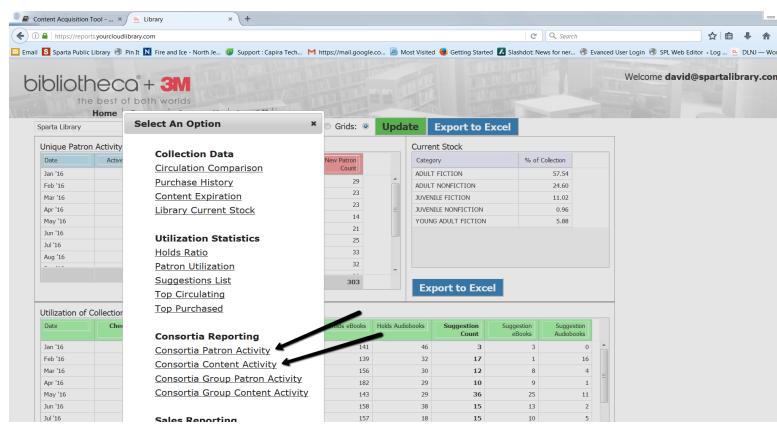

#### Best practices for collecting usage statistics for DLNJ libraries

Log in to Cloud Library Content Acquisitions tool. Go to Reports. You will use the Consortia Patron Activity report and the Consortia Content Activity Report.

When going into the report choose the time period. Typically last month.

| bibliotheca" + 3M               |                    |  |
|---------------------------------|--------------------|--|
| the best of both worlds         |                    |  |
| Home Reports Contact Us Log Off | I M.L. LINE MARKEN |  |

# **Consortia Patron Activity**

| Start: 12/1/2016                  | Publisher:        | All Publishers        | • | Search | Export to Excel | 2 |
|-----------------------------------|-------------------|-----------------------|---|--------|-----------------|---|
| Last 7 Days This Month Last Month | Content Provider: | All Content Providers | • | Scaren | Export to Excer |   |
| End: 12/31/2016                   | Library:          | Sparta Library        | • |        |                 |   |

#### Group data by "Stock Library Name"

### Notate the total circulation and the use by your library.