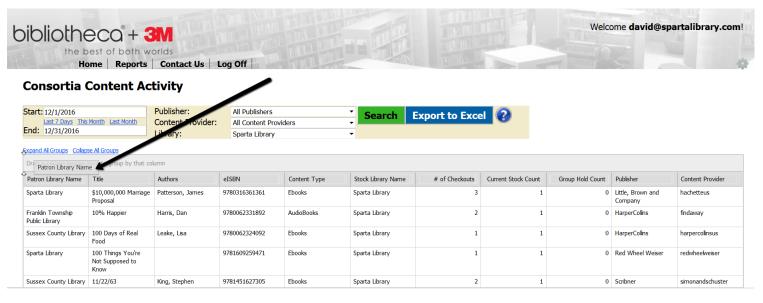

Then do the content report and sort by "Patron Library Name".

Notate the total circulation and the use by your patrons (they match the other report).

|                                        | pest of both v                                  | worlds                          |                                         |                    |                |                     | W                | elcome <b>david</b> @ | spartalibrary.co |
|----------------------------------------|-------------------------------------------------|---------------------------------|-----------------------------------------|--------------------|----------------|---------------------|------------------|-----------------------|------------------|
| H<br>Consortia                         |                                                 | s Contact Us Lo<br>ctivity      | og Off                                  |                    |                |                     |                  |                       |                  |
| tart: 12/1/2016<br>Last 7 Days The     | Month Last Month                                | Publisher:<br>Content Provider: | All Publishers<br>All Content Providers | Search             | Export to      | Excel               |                  |                       |                  |
| nd: 12/31/2016                         |                                                 | Library:                        | Sparta Library                          | •                  |                |                     |                  |                       |                  |
| pand Al Groups Collar                  | se All Groups                                   |                                 |                                         |                    |                |                     |                  |                       |                  |
| Title                                  | Authors                                         | eISBN                           | Content Type                            | Stock Library Name | # of Checkouts | Current Stock Count | Group Hold Count | Publisher             | Content Provider |
|                                        | ne: Bernardsvile Public                         | , , ,                           |                                         |                    |                |                     |                  |                       |                  |
|                                        | ne: Clarence Dillon Pub                         |                                 |                                         |                    |                |                     |                  |                       |                  |
|                                        | ne: Flemington Free Po<br>ne: Franklin Township |                                 |                                         |                    |                |                     |                  |                       |                  |
|                                        | ne: Lambertvile Free F                          |                                 |                                         |                    |                |                     |                  |                       |                  |
|                                        | ne: Philipsburg Free Pu                         |                                 |                                         |                    |                |                     |                  |                       |                  |
|                                        | ne: Raritan Public Libra                        |                                 |                                         |                    | _              |                     |                  |                       |                  |
| <ul> <li>Patron Library Nar</li> </ul> | ne: Sparta Library (12)                         | 8)                              |                                         |                    | _              |                     |                  |                       |                  |
| Patron Library Nar                     | ne: Sussex County Co                            | mmunity College (2)             |                                         |                    |                |                     |                  |                       |                  |
| Patron Library Nar                     | ne: Sussex County Lib                           | rary (125)                      |                                         |                    |                |                     |                  |                       |                  |
| Patron Library Nar                     | ne: W. H. Walters Fre                           | e Public Library (2)            |                                         |                    |                |                     |                  |                       |                  |
| Patron Library Nar                     | ne: Warren County Lib                           | orary (116)                     |                                         |                    |                |                     |                  |                       |                  |
|                                        |                                                 |                                 |                                         |                    | 534            |                     |                  |                       |                  |
|                                        |                                                 |                                 |                                         |                    | 224            |                     |                  |                       |                  |

So if you add the patron uses with the item uses you can see how much your patrons are checking out items as well as how many of your items are circulating. Then subtract the number of your items that went out to your patrons (otherwise you are double counting those uses).